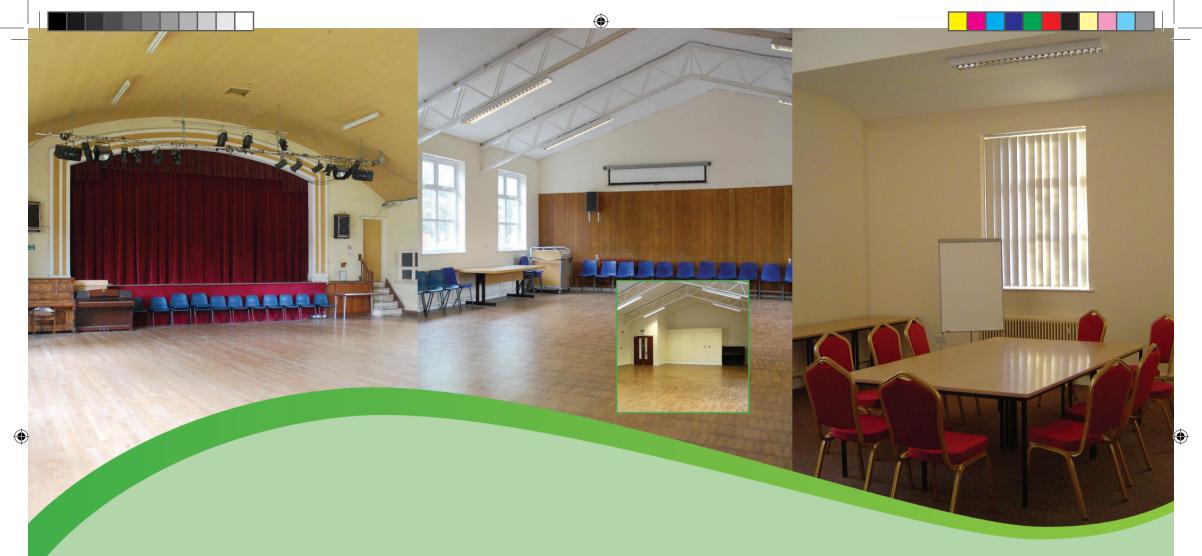

### **Main Hall:**

#### 16m x 13m

Capable of seating over 200 people. Can be a banquet hall, classroom, cabaret or board-room. Full width access doors.

### **Small Hall:**

#### 13mx9m

Capable of seating up to 100 people. Ideal for smaller social events.
Fully accessible via chair lift.
Wide access doors.

## **Conference Room:**

#### 6mx6m

Large projection area. Vertical window blinds.