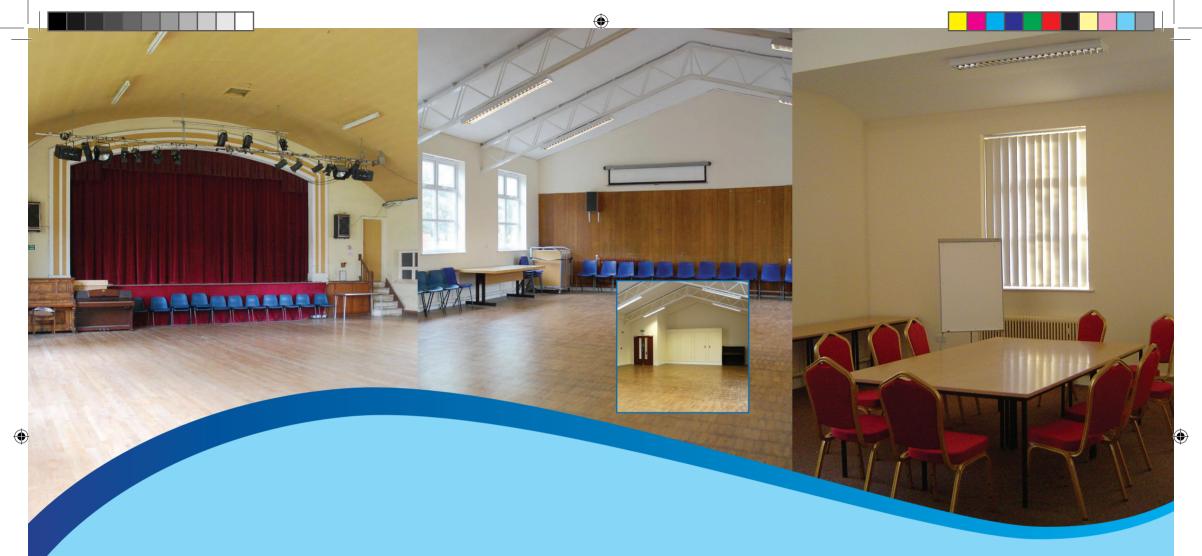

### **Main Hall:**

#### 16m x 13m

Capable of seating over 200 people. Can be a banquet hall, classroom, cabaret or board-room. Full width access doors.

## **Small Hall:**

#### 13mx9m

Capable of seating up to 100 people. Ideal for smaller social events. Fully accessible via chair lift. Wide access doors.

# **Conference Room:**

#### 6mx6m

Large projection area.
Vertical window blinds.